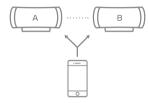

INPUT: DC 5V, 2A

OPERATING TEMPERATURE: -10 - 50°C

WATERPROOF: IPX6 (SPLASH-PROOF)

Use two speakers with one device

- Turn on and enter pairing mode on speaker A.
- 2. Turn on and press the pairing button two times on speaker B.

  The LED turns green.