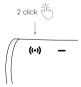

#### FACTORY RESET

Reset the speaker to its original state. This will remove all pairing records.

More information and FAQ at

www.sudio.com/helpcenter

Pairing LED