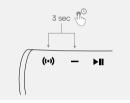

## CONTROLS CONTROLS 2 sec SHOW BATTERY LEVEL 2 sec Displays the current battery level **੯ ½** ∰1click 1 click Voice assistant 2 sec DII Tolick <25 % 25% - 50% 2 sec | 4 50% - 75% 1 click ◀— 75% - 100% Red LED - battery low -On/Off ↑ 2 sec ((-1) (h)